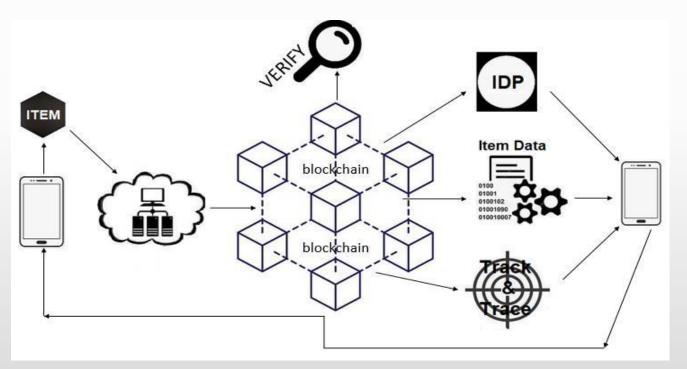

# FULL MOBILE TRACK & TRACE APP

(DNA PROMAX)

A simple and yet very powerful mobile app allows any item marked with the DNA ProQR to be instantly verified as an original. Simply scan the DNA ProQR with a smartphone, enter the relevant PIN and information about the product is displayed.

# What can be displayed within the app?

- Photo of the product
- Product details
- Brand and manufacturer's details
- Distributor's details
- Manufacturing and expiry dates
- Certification details
- Links to manufacturer/distributor
- Links to discounts, promotions and competitions etc.
- Any other data required, the system is customizable to accommodate Brand owners' preferences

#### Verification and Authentication ? SIMPLE!

- Scan the DNA Pro QR with any mobile device and follow prompts
- Within seconds you will see the document or product details, including photos