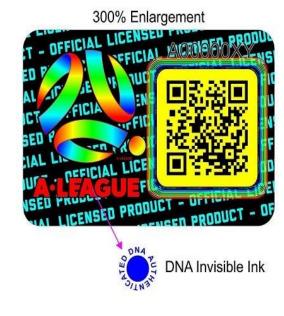

NA Pro MAX Track & Trace APP.

#### Verification and Authentication ? SIMPLE!

- Scan the DNA Pro QR with any mobile device and follow prompts
- Within seconds you will see the document or product details, including photos

### Where DNA PRO QR can be implemented?

- ☐ On to any security documents as a holographic label or by hot stamping application
- ☐ On to partially de-metalized overlays for ID and plastic or polycarbonate cards
- ☐ Directly on to a product, product packaging, outer box and / or pallet
- ☐ Person and Border control, any document authenticity verification
- Brand protection and product verification
- Asset and stock control
- ☐ Instant, real time Track & Trace
- ☐ Vehicle registration and toll collection permits
- Label security



# HOLOGRAM DESIGN OPTION -





















"Although We have taken utmost care at the time of making this Design/Artwork as per your inputs and requirements; it is highly recommended to re-check the submitted Design/Artwork for any kind of errors/mistakes/misrepresentation w.r.t the contents viz. dimensions, text/numerals, images/logo etc. for their Correctness and Completeness before approving the same for avoiding any mistakes in the Final/Commercial Printing Process. We will not be held responsible for any kind of liabilities including materials rejection, cost incurrence etc. on account of any errors/mistakes/misrepresentation found in the Design/Artwork approved by your organization for commercial production."



# **HOLOGRAM DESIGN OPTION -** 3

# Art-work of Holographic Image

Foreground



#### Background



####