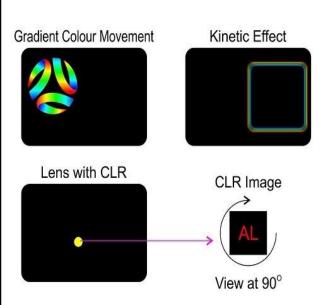

MPAS and DNA Pro MAX Track & Trace APP.

#### Verification and Authentication ? SIMPLE!

- Scan the DNA Pro QR with any mobile device and follow prompts
- Within seconds you will see the document or product details, including photos

### Where DNA PRO QR can be implemented?

- ☐ On to any security documents as a holographic label or by hot stamping application
- ☐ On to partially de-metalized overlays for ID and plastic or polycarbonate cards
- ☐ Directly on to a product, product packaging, outer box and / or pallet
- ☐ Person and Border control, any document authenticity verification
- Brand protection and product verification
- Asset and stock control
- ☐ Instant, real time Track & Trace
- ☐ Vehicle registration and toll collection permits
- Label security



# HOLOGRAM DESIGN OPTION -





















"Although We have taken utmost care at the time of making this Design/Artwork as per your inputs and requirements; it is highly recommended to re-check the submitted Design/Artwork for any kind of errors/mistakes/misrepresentation w.r.t the contents viz. dimensions, text/numerals, images/logo etc. for their Correctness and Completeness before approving the same for avoiding any mistakes in the Final/Commercial Printing Process. We will not be held responsible for any kind of liabilities including materials rejection, cost incurrence etc. on account of any errors/mistakes/misrepresentation found in the Design/Artwork approved by your organization for commercial production."



# **HOLOGRAM DESIGN OPTION -** 3

# Art-work of Holographic Image

Foreground



#### Backgroun