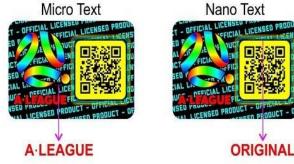

Pro MAX Track & Trace APP.

#### Verification and Authentication ? SIMPLE!

- Scan the DNA Pro QR with any mobile device and follow prompts
- Within seconds you will see the document or product details, including photos

### Where DNA PRO QR can be implemented?

- ☐ On to any security documents as a holographic label or by hot stamping application
- ☐ On to partially de-metalized overlays for ID and plastic or polycarbonate cards
- ☐ Directly on to a product, product packaging, outer box and / or pallet
- ☐ Person and Border control, any document authenticity verification
- Brand protection and product verification
- Asset and stock control
- ☐ Instant, real time Track & Trace
- ☐ Vehicle registration and toll collection permits
- Label security



# HOLOGRAM DESIGN OPTION -





















"Although We have taken utmost care at the time of making this Design/Artwork as per your inputs and requirements; it is highly recommended to re-check the submitted Design/Artwork for any kind of errors/mistakes/misrepresentation w.r.t the contents viz. dimensions, text/numerals, images/logo etc. for their Correctness and Completeness before approving the same for avoiding any mistakes in the Final/Commercial Printing Process. We will not be held responsible for any kind of liabilities including materials rejection, cost incurrence etc. on account of any errors/mistakes/misrepresentation found in the Design/Artwork approved by your organization for commercial production."



# **HOLOGRAM DESIGN OPTION -** 3

# Art-work of Holographic Image

Foreground



#### Background



#### Na