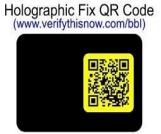

# FULL MOBILE TRACK & TRACE APP

(DNA PROMAX)

A simple and yet very powerful mobile app allows any item marked with the DNA ProQR to be instantly verified as an original. Simply scan the DNA ProQR with a smartphone, enter the relevant PIN and information about the product is displayed.

#### Verification and Authentication ? SIMPLE!

- Scan the DNA Pro QR with any mobile device and follow prompts
- Within seconds you will see the document or product details, including photos