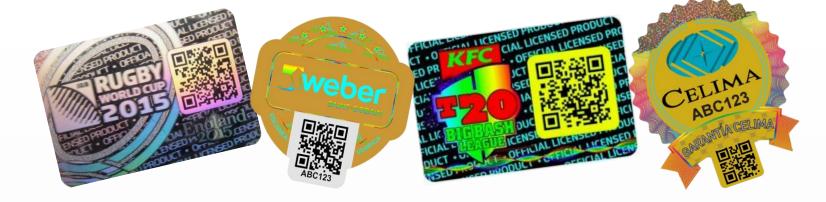

Since its' introduction millions of documents and items displaying the HOLOGRAPHIC QR feature have been adopted by numerous rights holders as an anti-counterfeit solution, forming the basis of their Brand protection programs.

Laser Reader

Micro & nano text detection with:

400 x Mobile phone microscope

Holographic QR label – applied to all official 2015 Rugby World Cup merchandise