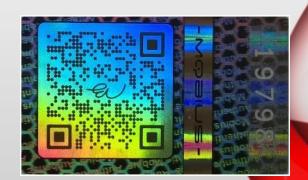

# DNA PROQR ANTI-COUNTERFEIT SOLUTIONS

POWERED BY:

Crime prevention & Software

The DNA ProQR code embedded in the hologram is patented technology providing full integration of the QR code into the hologram, it is not over-printed, laminated or otherwise added to the hologram by any traditional means.

Since its' introduction millions of documents and items displaying the HOLOGRAPHIC QR feature have been adopted by numerous rights holders as an anti-counterfeit solution, forming the basis of their Brand protection programs.

# A SECURE AND EFFECTIVE SOLUTION FOR DOCUMENT OR ITEM AUTHENTICATION, VERIFICATION AND TRACK & TRACE

- We have developed a unique holographic security feature, which is proving to be a valuable tool for the protection of products and documents against fakes. It is patented technology and a trade mark. It is designed to operate in tandem with our proprietary verification and authentication software or if required the customer's own validation software.
- □ The DNA ProQR consists different types of forensic and identification fragments such as micro & nano text with letters between 5 µm
  - 100 µm, DNA mark, UV text ....