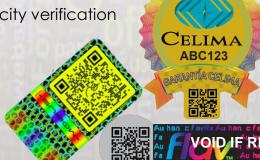

# A SECURE AND EFFECTIVE SOLUTION FOR DOCUMENT OR ITEM AUTHENTICATION, VERIFICATION AND TRACK & TRACE

- We have developed a unique holographic security feature, which is proving to be a valuable tool for the protection of products and documents against fakes. It is patented technology and a trade mark. It is designed to operate in tandem with our proprietary verification and authentication software or if required the customer's own validation software.
- □ The DNA ProQR consists different types of forensic and identification fragments such as micro & nano text with letters between 5 µm
  - 100 µm, DNA mark, UV text ....

Laser Reader

Micro & nano text detection with:

400 x Mobile phone microscope

Holographic QR label – applied to all official 2015 Rugby World Cup merchandise

#### Verification and Authentication ? SIMPLE!

- Scan the DNA Pro QR with any mobile device and follow prompts
- Within seconds you will see the document or product details, including photos

#### VOID IF REMOVED

Compass Effect