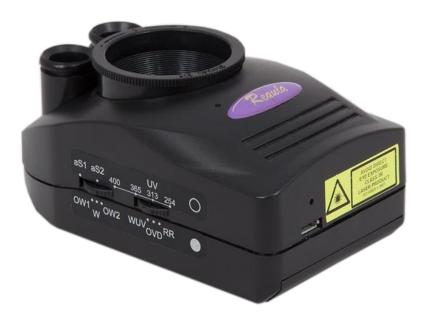

### **Regula Forensics Compact Verification Tool**

Regula compact devices are intended for express authenticity verification and advanced examination of passports, ID cards, travel documents, visa stamps and seals, including but not limited to entry permits, banknotes, driving licenses, vehicle registration certificates and other vehicle related documents, signatures and handwriting fragments, revenue and special stamps, securities and other documents with security features.

The devices enable to detect main security features in printing, compare sizes of objects, control the width of typographic lines, detect mechanical and chemical alterations in document structure, examine documents in transmitted light.